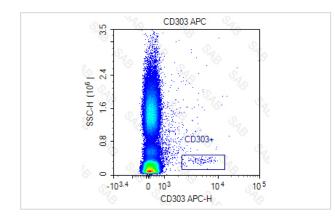

#### Images

Human peripheral blood mononuclear cells stained with APC anti-human CD303

Note: This product is for in vitro research use only and is not intended for use in humans or animals.