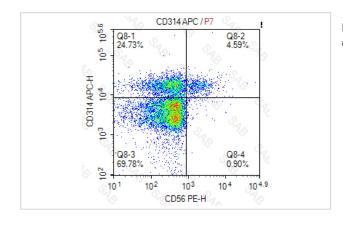

## **Images**

Human PBMC stained with APC anti-human CD314 and PE anti-human CD56

Note: This product is for in vitro research use only and is not intended for use in humans or animals.