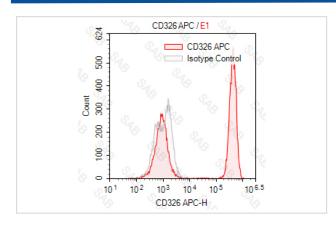

## **Images**

Two mixed HT-29 cell line stained with APC anti-human CD326 (colored histogram) or APC mouse IgG1 (gray histogram)

Note: This product is for in vitro research use only and is not intended for use in humans or animals.