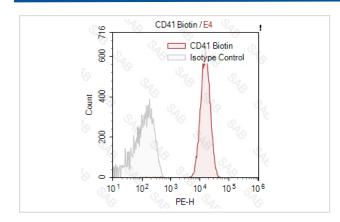

## **Images**

Human platelets stained with Biotin anti-human CD41a (colored histogram) and or Biotin mouse IgG1 (gray histogram),followed by SAV-PE.

Note: This product is for in vitro research use only and is not intended for use in humans or animals.