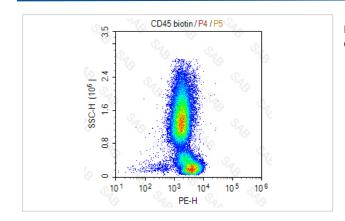

## **Images**

Human peripheral blood stained with Biotin anti-human CD45and Streptavidin FITC

Note: This product is for in vitro research use only and is not intended for use in humans or animals.