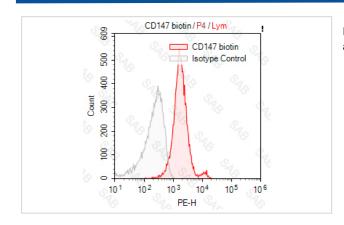

## **Images**

Human peripheral blood lymphocytes stained with Biotin anti-human CD147 and Streptavidin PE

Note: This product is for in vitro research use only and is not intended for use in humans or animals.