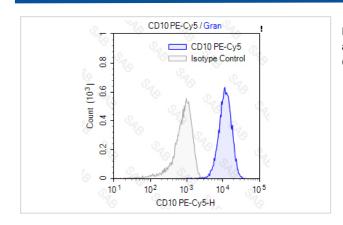

## **Images**

Human peripheral blood granulocytes stained with PE-Cy5 anti-human CD10 (colored histogram) or PE-Cy5 mouse IgG1 (gray histogram)

Note: This product is for in vitro research use only and is not intended for use in humans or animals.