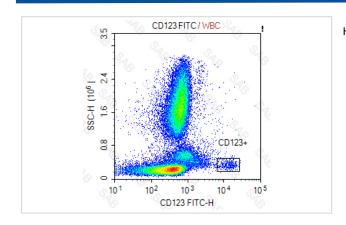

## **Images**

Human peripheral blood stained with FITC anti-human CD123

Note: This product is for in vitro research use only and is not intended for use in humans or animals.