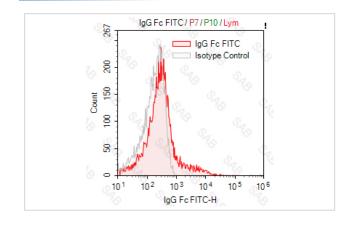

## **Images**

Human peripheral blood lymphocytesstained with FITC anti-human IgG Fc (colored histogram) or FITC mouse IgG2b  $\kappa$  (gray histogram)

Note: This product is for in vitro research use only and is not intended for use in humans or animals.