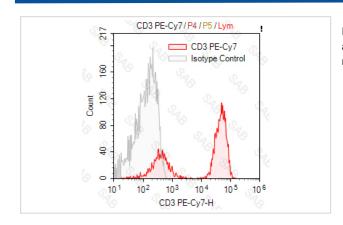

## **Images**

Human peripheral blood lymphocytesstained with PE-Cy7 anti-human CD3 (colored histogram) or PE-Cy7 mouse  $IgG1 \kappa$  (gray histogram)

Note: This product is for in vitro research use only and is not intended for use in humans or animals.