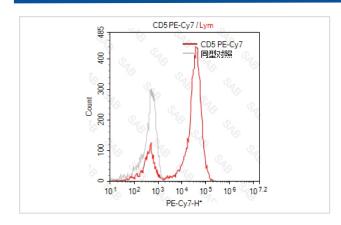

## **Images**

Human peripheral blood lymphocytes stained with PE-Cy7 anti-human CD5 (colored histogram) or PE-Cy7 mouse  $IgG1 \kappa$  (gray histogram)

Note: This product is for in vitro research use only and is not intended for use in humans or animals.