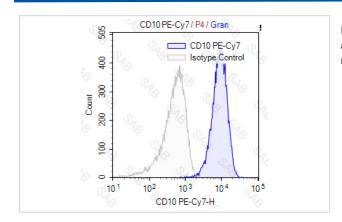

## **Images**

Human peripheral blood granulocytes stained with PE-Cy7 anti-human CD10 (colored histogram) or PE-Cy7 mouse IgG1  $\kappa$  (gray histogram)

Note: This product is for in vitro research use only and is not intended for use in humans or animals.