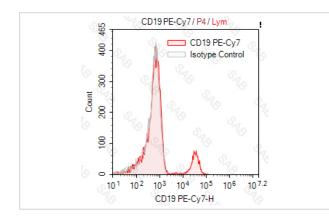

## Images

Human peripheral blood lymphocytes stained with PE-Cy7 anti-human CD19 (colored histogram) or PE-Cy7 mouse IgG1 (gray histogram)

Note: This product is for in vitro research use only and is not intended for use in humans or animals.