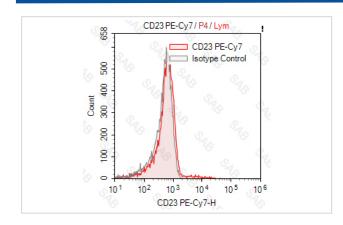

## **Images**

Human peripheral blood lymphocytes stained with PE-Cy7 anti-human CD23 (colored histogram) or PE-Cy7 mouse IgG1  $\kappa$  (gray histogram)

Note: This product is for in vitro research use only and is not intended for use in humans or animals.