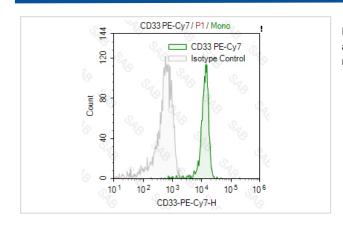

## **Images**

Human peripheral blood monocytes stained with PE-Cy7 anti-human CD33 (colored histogram) or PE-Cy7 mouse IgG1  $\kappa$  (gray histogram)

Note: This product is for in vitro research use only and is not intended for use in humans or animals.