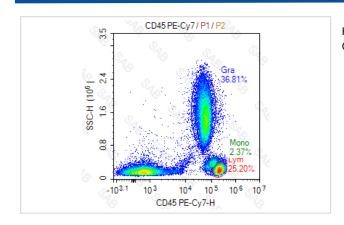

## **Images**

Human peripheral blood stained with PE-Cy7 anti-human CD45

Note: This product is for in vitro research use only and is not intended for use in humans or animals.