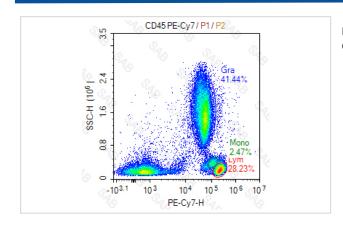

## **Images**

Human peripheral blood stained with PE-Cy7 anti-human CD45

Note: This product is for in vitro research use only and is not intended for use in humans or animals.