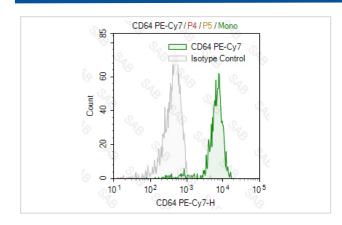

## **Images**

Human peripheral blood monocytes stained with PE-Cy7 anti-human CD64 (colored histogram) or PE-Cy7 mouse IgG1 (gray histogram)

Note: This product is for in vitro research use only and is not intended for use in humans or animals.