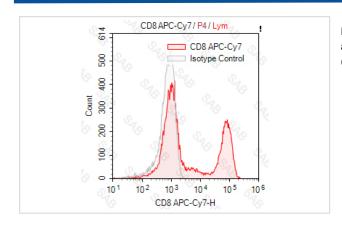

## **Images**

Human peripheral blood lymphocytes stained with APC-Cy7 anti-human CD8 (colored histogram) or APC-Cy7 mouse IgG1 (gray histogram)

Note: This product is for in vitro research use only and is not intended for use in humans or animals.