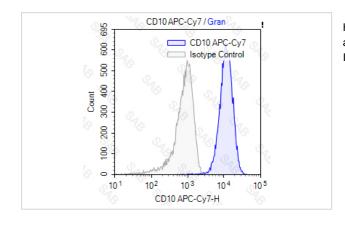

## **Images**

Human peripheral blood granulocytes stained with APC-Cy7 anti-human CD10 (colored histogram) or APC-Cy7 mouse IgG1 (gray histogram)

Note: This product is for in vitro research use only and is not intended for use in humans or animals.