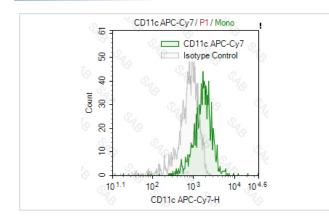

#### Images

Human peripheral blood monocytesstained with APC-Cy7 anti-human CD11c (colored histogram) or APC-Cy7 mouse IgG1 κ (gray histogram)

Note: This product is for in vitro research use only and is not intended for use in humans or animals.