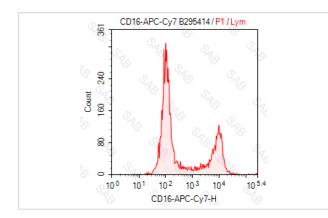

#### Images

Human peripheral blood lymphocytes stained with APC-Cy7 anti-human CD16 (colored histogram) or APC-Cy7 mouse  $IgG1 \kappa$  (gray histogram)

Note: This product is for in vitro research use only and is not intended for use in humans or animals.