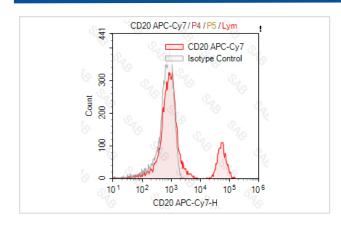

## **Images**

Human peripheral blood lymphocytes stained with APC-Cy7 anti-human CD20 (colored histogram) or APC-Cy7 mouse  $IgG2b\ \kappa$  (gray histogram)

Note: This product is for in vitro research use only and is not intended for use in humans or animals.