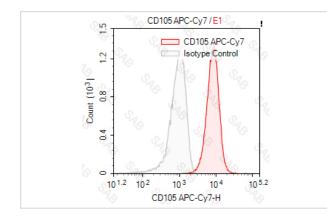

## Images

MCF-7 cell line stained with APC-Cy7 anti-human CD105 (colored histogram) or APC-Cy7 mouse IgG1 (gray histogram)

Note: This product is for in vitro research use only and is not intended for use in humans or animals.