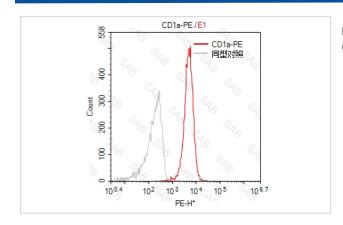

## **Images**

Molt-4cell line stained with PE anti-human CD1a Antibody (colored histogram) or PE mouse IgG1 κ (gray histogram)

Note: This product is for in vitro research use only and is not intended for use in humans or animals.