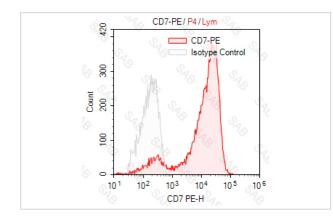

## Images

Human peripheral blood lymphocytes stained with PE anti-human CD7 (colored histogram) or PE mouse IgG1 κ (gray histogram)

Note: This product is for in vitro research use only and is not intended for use in humans or animals.