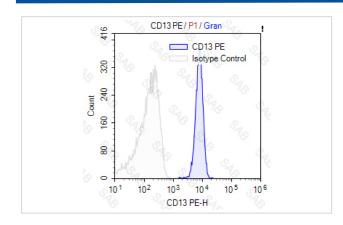

## **Images**

Human peripheral blood granulocytes stained with PEanti-human CD13 (colored histogram) or PE mouse IgG2a (gray histogram)

Note: This product is for in vitro research use only and is not intended for use in humans or animals.