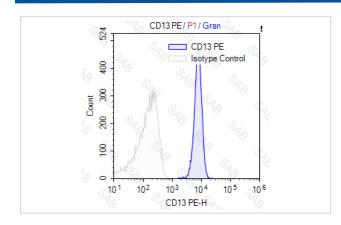

## **Images**

Human peripheral blood granulocytes stained with PEanti-human CD13 (colored histogram) or PE mouse IgG2b (gray histogram)

Note: This product is for in vitro research use only and is not intended for use in humans or animals.