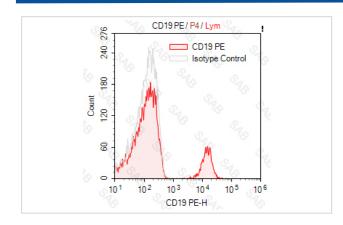

## **Images**

Human peripheral blood lymphocytes stained with PE anti-human CD19 (colored histogram) or PE mouse IgG1 (gray histogram)

Note: This product is for in vitro research use only and is not intended for use in humans or animals.