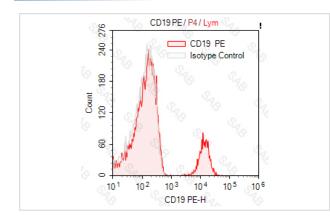

## Images

Human peripheral blood lymphocytes stained with PE anti-human CD19 (colored histogram) or PE mouse IgG1 (gray histogram)

Note: This product is for in vitro research use only and is not intended for use in humans or animals.