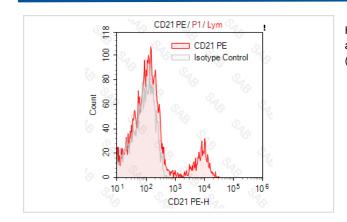

## **Images**

Human peripheral blood lymphocytes stained with PE anti-human CD21 (colored histogram) or PE mouse IgG1 (gray histogram)

Note: This product is for in vitro research use only and is not intended for use in humans or animals.