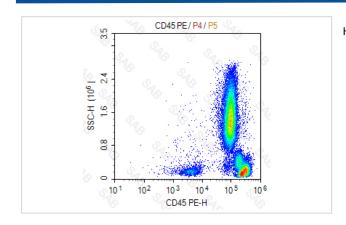

## **Images**

Human peripheral blood stained with PE anti-human CD45

Note: This product is for in vitro research use only and is not intended for use in humans or animals.