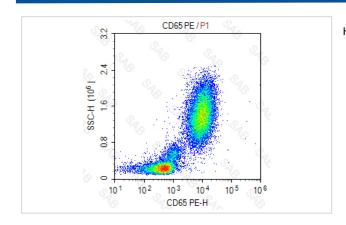

## **Images**

Human peripheral blood stained with PE anti-human CD65

Note: This product is for in vitro research use only and is not intended for use in humans or animals.