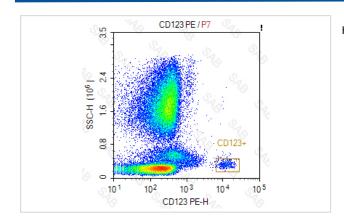

## **Images**

Human peripheral blood stained with PE anti-human CD123

Note: This product is for in vitro research use only and is not intended for use in humans or animals.