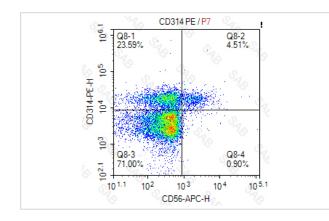

#### Images

Human PBMC stained with PE anti-human CD314 and APC anti-human CD56

Note: This product is for in vitro research use only and is not intended for use in humans or animals.