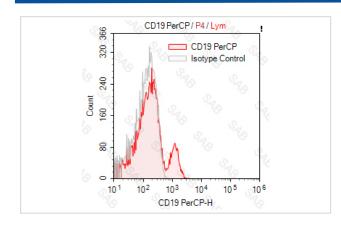

## **Images**

Human peripheral blood lymphocytes stained with PerCP anti-human CD19 (colored histogram) or PerCP mouse IgG1 (gray histogram)

Note: This product is for in vitro research use only and is not intended for use in humans or animals.