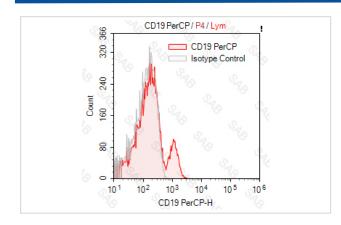

## **Images**

Human peripheral blood lymphocytes stained with PerCP anti-human CD19 (colored histogram) or PerCP mouse IgG1 κ(gray histogram)

Note: This product is for in vitro research use only and is not intended for use in humans or animals.