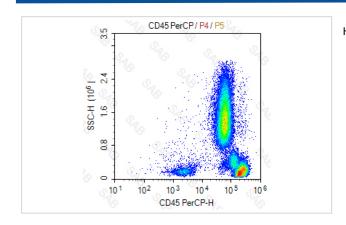

## **Images**

Human peripheral blood stained with PerCP anti-human CD45

Note: This product is for in vitro research use only and is not intended for use in humans or animals.