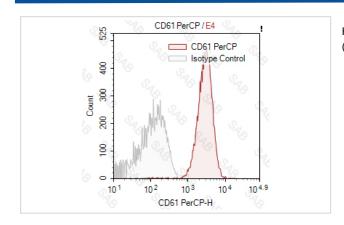

## **Images**

Human platelets stained with PerCP anti-human CD61 (colored histogram) or PerCP mouse IgG1 (gray histogram)

Note: This product is for in vitro research use only and is not intended for use in humans or animals.