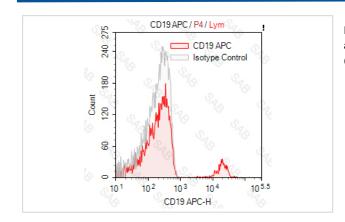

## **Images**

Human peripheral blood lymphocytes stained with APC anti-human CD19 (colored histogram) or APC mouse IgG1 (gray histogram)

Note: This product is for in vitro research use only and is not intended for use in humans or animals.