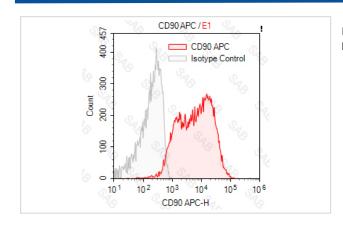

## **Images**

HEL cell line stained with APC anti-human CD90 (colored histogram) or APC mouse IgG1 κ (gray histogram)

Note: This product is for in vitro research use only and is not intended for use in humans or animals.