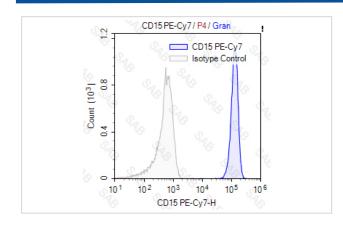

## **Images**

Human peripheral blood granulocytes stained with PE-Cy7 anti-human CD15 (colored histogram) or PE-Cy7 mouse IgM (gray histogram)

Note: This product is for in vitro research use only and is not intended for use in humans or animals.