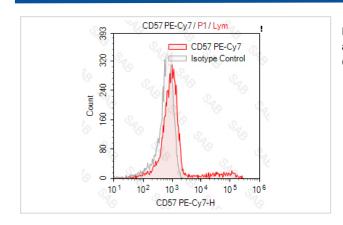

## **Images**

Human peripheral blood lymphocytesstained with PE-Cy7 anti-human CD57 (colored histogram) or PE-Cy7 mouse IgM (gray histogram)

Note: This product is for in vitro research use only and is not intended for use in humans or animals.