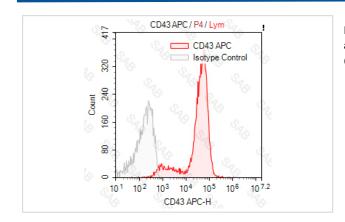

## **Images**

Human peripheral blood lymphocytesstained with APC anti-human CD43 (colored histogram) or APC mouse IgG1 (gray histogram)

Note: This product is for in vitro research use only and is not intended for use in humans or animals.