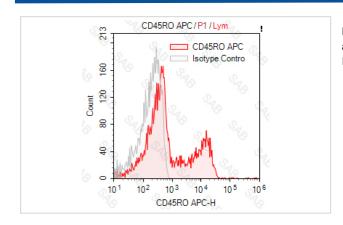

## **Images**

Human peripheral blood lymphocytesstained with APC anti-human CD45RO (colored histogram) or APC mouse  $IgG2a\ \kappa$  (gray histogram)

Note: This product is for in vitro research use only and is not intended for use in humans or animals.