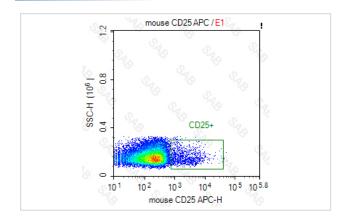

## **Application Details**

Test: 5 µl/Test

Notice: This reagent has been pre-diluted for use at recommended volume per test in flow cytometry analysis. Typically, 1x 106 cells can be tested per experiment. Refer to the detailed scenario as you test.