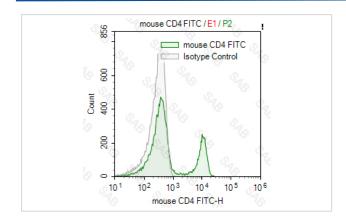

## Description

| Product Name       | FITC anti-mouse CD4                                               |
|--------------------|-------------------------------------------------------------------|
| Brief Description  | rat monoclonal antibody                                           |
| Host Species       | rat                                                               |
| Clonality          | Monoclonal                                                        |
| Clone No.          | s-GK1.5                                                           |
| Isotype            | rat IgG2b                                                         |
| Applications       | FC                                                                |
| Species Reactivity | mouse                                                             |
| Conjugates         | FITC                                                              |
| Target Name        | CD4                                                               |
| Formulation        | 0.2%BSA and 0.1%Proclin 300 Phosphate-buffered solution,PH7.2-7.4 |
| Storage            | Store at 4°C. DO NOT FREEZE. LIGHT SENSITIVE MATERIAL.            |

## Application Details

Test: 5 µl/Test

Notice: This reagent has been pre-diluted for use at recommended volume per test in flow cytometry analysis. Typically, 1x 106 cells can be tested per experiment. Refer to the detailed scenario as you test.