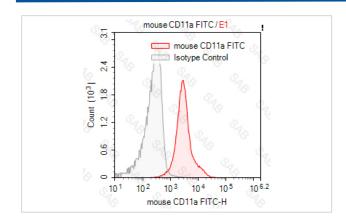

## FITC anti-mouse CD11a

Catalog No: #FC0969

Package Size: #FC0969-1 25Tests #FC0969-2 100Tests

Orders: order@signalwayantibody.com Support: tech@signalwayantibody.com

## **Images**

Note: This product is for in vitro research use only and is not intended for use in humans or animals.