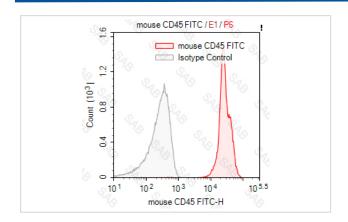

## **Application Details**

Test: 5 µl/Test

Notice: This reagent has been pre-diluted for use at recommended volume per test in flow cytometry analysis. Typically, 1x 106 cells can be tested per experiment. Refer to the detailed scenario as you test.