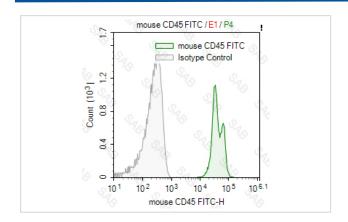

## **Application Details**

Test: 5 µl/Test

Notice: This reagent has been pre-diluted for use at recommended volume per test in flow cytometry analysis. Typically, 1x 106 cells can be tested per experiment. Refer to the detailed scenario as you test.

## **Images**

Note: This product is for in vitro research use only and is not intended for use in humans or animals.